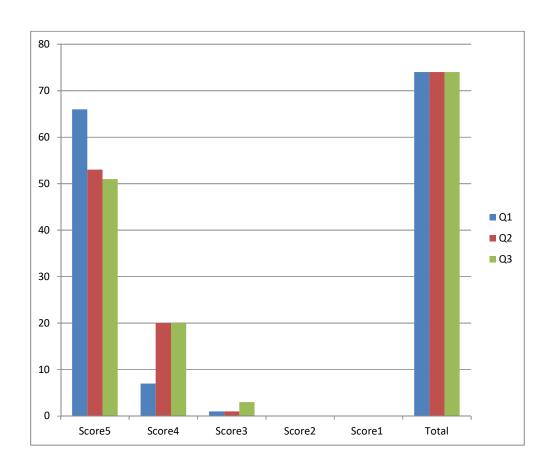

## Customers' Survey Chart (Statistics) –June 2018 semester

Q1: How would you describe the manner of the law student who interviewed you and recorded your case?

Polite and sincere <--5, 4, 3, 2, 1--> Impolite and indifferent

Q2: How would you describe the interview techniques of the law student who interviewed you and recorded your case?

Very good <--5, 4, 3, 2, 1--> Poor

Q3: How would you describe the level of satisfaction to the Advice Session of the Free Legal Advice Scheme?

Very satisfied <--5, 4, 3, 2, 1--> Very Dissatisfied

|    | Score5 | Score4 | Score3 | Score2 | Score1 | Total |
|----|--------|--------|--------|--------|--------|-------|
| Q1 | 66     | 7      | 1      | 0      | 0      | 74    |
| Q2 | 53     | 20     | 1      | 0      | 0      | 74    |
| Q3 | 51     | 20     | 3      | 0      | 0      | 74    |