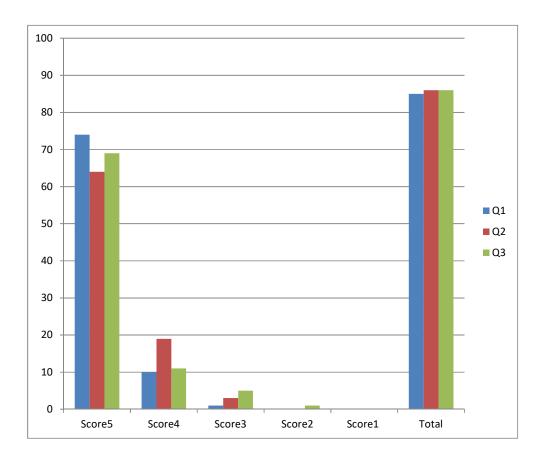

## Customers' Survey Chart (Statistics) –January 2019 semester

Q1: How would you describe the manner of the law student who interviewed you and recorded your case?

Polite and sincere <--5, 4, 3, 2, 1--> Impolite and indifferent

Q2: How would you describe the interview techniques of the law student who interviewed you and recorded your case?

Very good <--5, 4, 3, 2, 1--> Poor

Q3: How would you describe the level of satisfaction to the Advice Session of the Free Legal Advice Scheme?

Very satisfied <--5, 4, 3, 2, 1--> Very Dissatisfied

|    | Score5 | Score4 | Score3 | Score2 | Score1 | Total |
|----|--------|--------|--------|--------|--------|-------|
| Q1 | 74     | 10     | 1      | 0      | 0      | 85    |
| Q2 | 64     | 19     | 3      | 0      | 0      | 86    |
| Q3 | 69     | 11     | 5      | 1      | 0      | 86    |