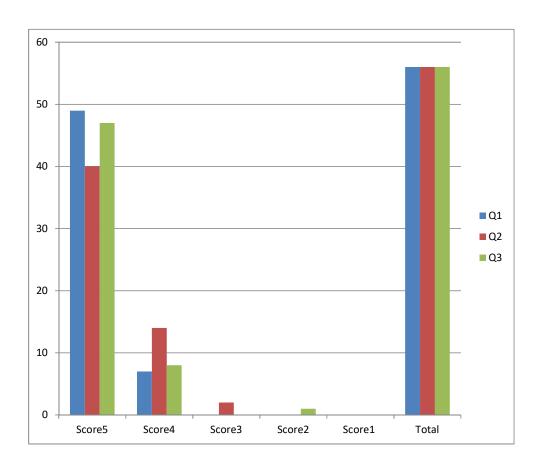

## Customers' Survey Chart (Statistics) –June 2019 semester

Q1: How would you describe the manner of the law student who interviewed you and recorded your case?

Polite and sincere <--5, 4, 3, 2, 1--> Impolite and indifferent

Q2: How would you describe the interview techniques of the law student who interviewed you and recorded your case?

Very good <--5, 4, 3, 2, 1--> Poor

Q3: How would you describe the level of satisfaction to the Advice Session of the Free Legal Advice Scheme?

Very satisfied <--5, 4, 3, 2, 1--> Very Dissatisfied

|    | Score5 | Score4 | Score3 | Score2 | Score1 | Total |
|----|--------|--------|--------|--------|--------|-------|
| Q1 | 49     | 7      | 0      | 0      | 0      | 56    |
| Q2 | 40     | 14     | 2      | 0      | 0      | 56    |
| Q3 | 47     | 8      | 0      | 1      | 0      | 56    |