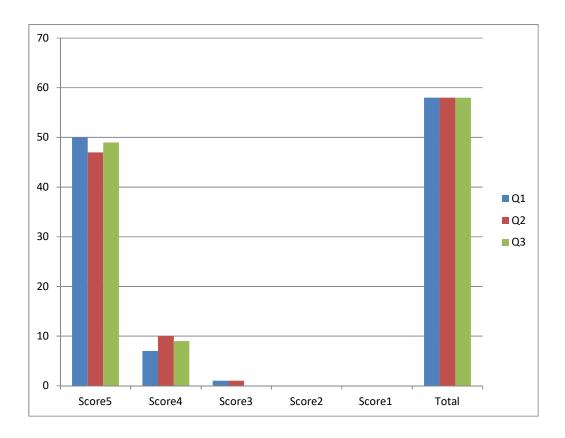

## Customers' Survey Chart (Statistics) – September 2020 semester

Q1: How would you describe the manner of the law student who interviewed you and recorded your case? Polite and sincere <--5, 4, 3, 2, 1--> Impolite and indifferent

Q2: How would you describe the interview techniques of the law student who interviewed you and recorded your case? Very good <--5, 4, 3, 2, 1--> Poor

Q3: How would you describe the level of satisfaction to the Advice Session of the Free Legal Advice Scheme?

Very satisfied <--5, 4, 3, 2, 1--> Very Dissatisfied

|    | Score5 | Score4 | Score3 | Score2 | Score1 | Total |
|----|--------|--------|--------|--------|--------|-------|
| Q1 | 50     | 7      | 1      | 0      | 0      | 58    |
| Q2 | 47     | 10     | 1      | 0      | 0      | 58    |
| Q3 | 49     | 9      | 0      | 0      | 0      | 58    |