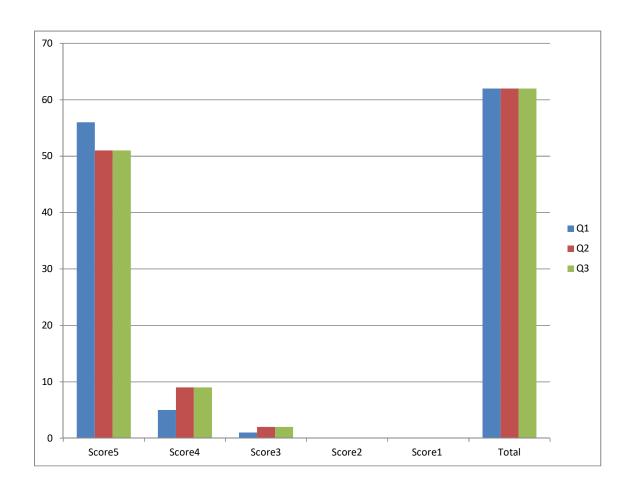

## Customers' Survey Chart (Statistics) – June 2021 semester

Q1: How would you describe the manner of the law student who interviewed you and recorded your case?

Polite and sincere <--5, 4, 3, 2, 1--> Impolite and indifferent

Q2: How would you describe the interview techniques of the law student who interviewed you and recorded your case?

Very good <--5, 4, 3, 2, 1--> Poor

Q3: How would you describe the level of satisfaction to the Advice Session of the Free Legal Advice Scheme?

Very satisfied <--5, 4, 3, 2, 1--> Very Dissatisfied

|    | Score5 | Score4 | Score3 | Score2 | Score1 | Total |
|----|--------|--------|--------|--------|--------|-------|
| Q1 | 56     | 5      | 1      | 0      | 0      | 62    |
| Q2 | 51     | 9      | 2      | 0      | 0      | 62    |
| Q3 | 51     | 9      | 2      | 0      | 0      | 62    |