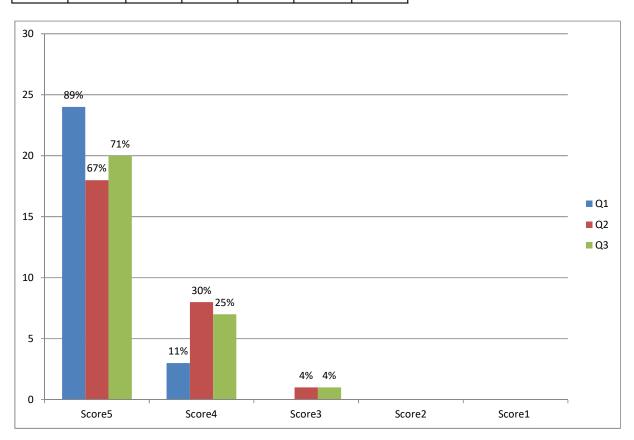

## Customers' Survey Chart (Statistics) – January 2022 semester

[Periodical interruption of returning Survey Forms by customers due to COVID]

Q1: How would you describe the manner of the law student who interviewed you and recorded your case?

Polite and sincere <--5, 4, 3, 2, 1--> Impolite and indifferent

Q2: How would you describe the interview techniques of the law student who interviewed you and recorded your case?

Very good <--5, 4, 3, 2, 1--> Poor

Q3: How would you describe the level of satisfaction to the Advice Session of the Free Legal Advice Scheme?

Very satisfied <--5, 4, 3, 2, 1--> Very Dissatisfied

|    | Score5 | Score4 | Score3 | Score2 | Score1 | Total |
|----|--------|--------|--------|--------|--------|-------|
| Q1 | 24     | 3      | 0      | 0      | 0      | 27    |
|    | 89%    | 11%    |        |        |        | 100%  |
| Q2 | 18     | 8      | 1      | 0      | 0      | 27    |
|    | 67%    | 30%    | 4%     |        |        | 100%  |
| Q3 | 20     | 7      | 1      | 0      | 0      | 28    |
|    | 71%    | 25%    | 4%     |        |        | 100%  |