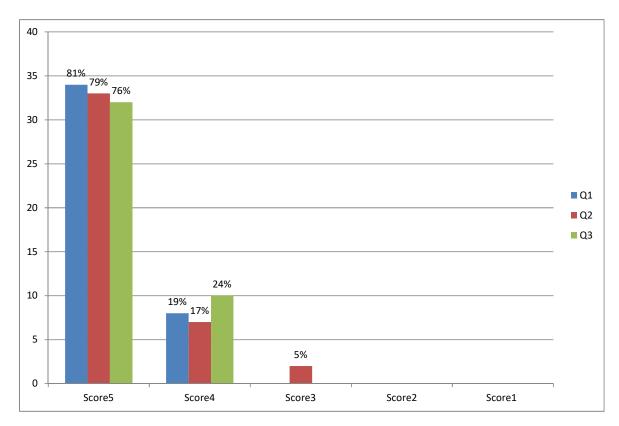

## Customers' Survey Chart (Statistics) – June 2022 semester

Q1: How would you describe the manner of the law student who interviewed you and recorded your case?

Polite and sincere <--5, 4, 3, 2, 1--> Impolite and indifferent

Q2: How would you describe the interview techniques of the law student who interviewed you and recorded your case?

Very good <--5, 4, 3, 2, 1--> Poor

Q3: How would you describe the level of satisfaction to the Advice Session of the Free Legal Advice Scheme?

Very satisfied <--5, 4, 3, 2, 1--> Very Dissatisfied

|    | Score5 | Score4 | Score3 | Score2 | Score1 | Total |
|----|--------|--------|--------|--------|--------|-------|
| Q1 | 34     | 8      | 0      | 0      | 0      | 42    |
|    | 81%    | 19%    |        |        |        | 100%  |
| Q2 | 33     | 7      | 2      | 0      | 0      | 42    |
|    | 79%    | 17%    | 5%     |        |        | 100%  |
| Q3 | 32     | 10     | 0      | 0      | 0      | 42    |
|    | 76%    | 24%    |        |        |        | 100%  |