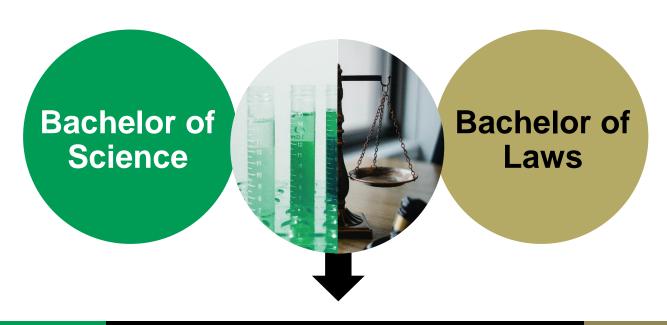

# Bachelor of SCIENCE & Bachelor of LAWS

Nurtures professionals with scientific and legal knowledge in a STEM-driven society

#### 5-year double degree programme

**Scientist** 

Talents with interdisciplinary knowledge and skills in science and law

**Legal Professional** 